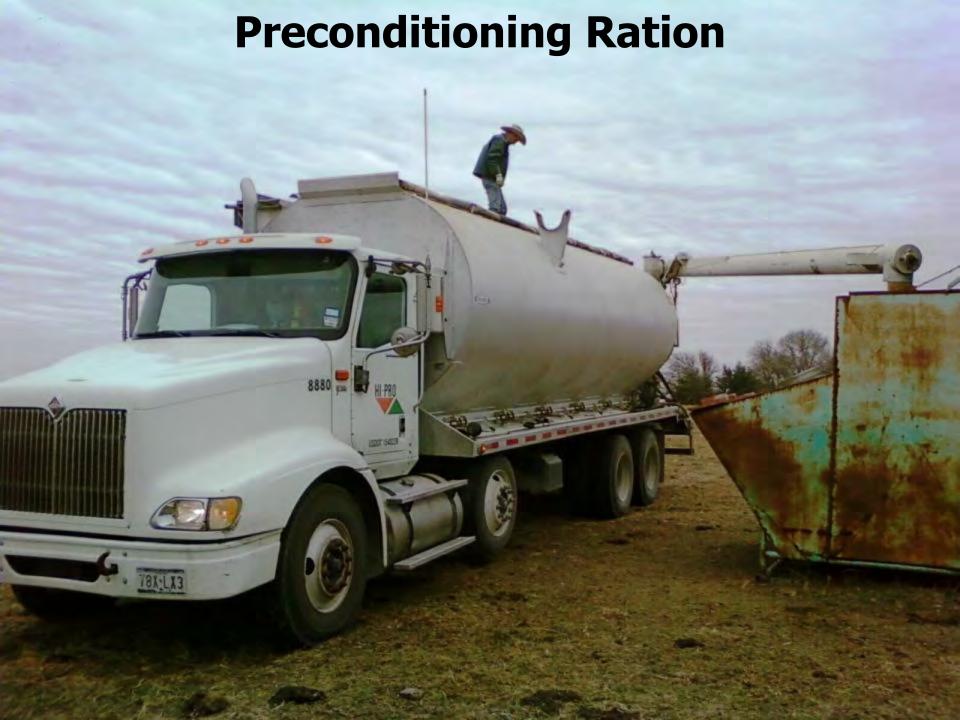

#### Ranch Management

- 2,160 acres in the Blackland Prairie ecological region
- Primarily tall grass prairie rangeland some of which has been under rotational grazing management for over 50 years
- Range seeding in highly disturbed areas
- Brush management via clearing and chemical treatment
- Holistic management approach

#### **Cattle Production**

- Cow-calf operation
- 2 herd, rotational grazing system using 30 pastures
- Conservative, flexible stocking rates
- Black baldy cows producing ¾ Angus calves
- Targeting Certified Angus All-Natural markets
- Calves are preconditioned and age/source verified

## **Beef Cattle Operation**

Cow-Calf operation
 F1 cows to Super baldies
 Precondition calves
 All natural niche markets



















## Preconditioning Calves

45-60 Days













#### Resource Management

- Drought Management
- Rangeland/GrazingManagement
- Wildlife Management
- Water Management

## Challenging Landscape



#### It's All About Water & Grass



### Drought of 2005-2006



#### When Will It End?





#### Indiangrass and Horseshoe Lake





#### Prescribed Fire As A Tool





## Proper Grazing Management





#### Brush Management

**Brush With An Opportunity** 



**Brush Clearing '08** 



#### Cedar Elms









#### Native Pecans



#### Pecans







#### **Rangeland Seed Preparation**



#### **Rangeland Seeding**





## Farming Operation







#### Wildlife Diversification









## **Fishing Leases**









#### Ducks







# Duck Hunting





#### How do you address erosion problems?



#### Wetlands Construction '07





#