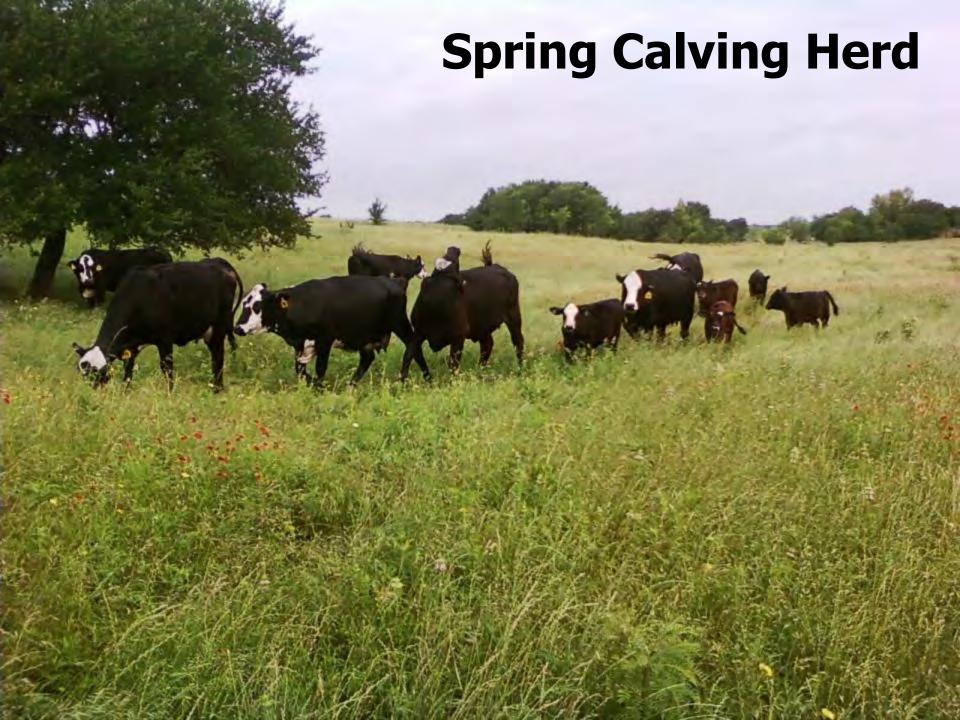

#### **Cattle Production**

- Cow-calf operation
- 2 herd, rotational grazing system using 30 pastures
- Conservative, flexible stocking rates
- Black baldy cows producing ¾ Angus calves
- Targeting Certified Angus All-Natural markets
- Calves are preconditioned and age/source verified