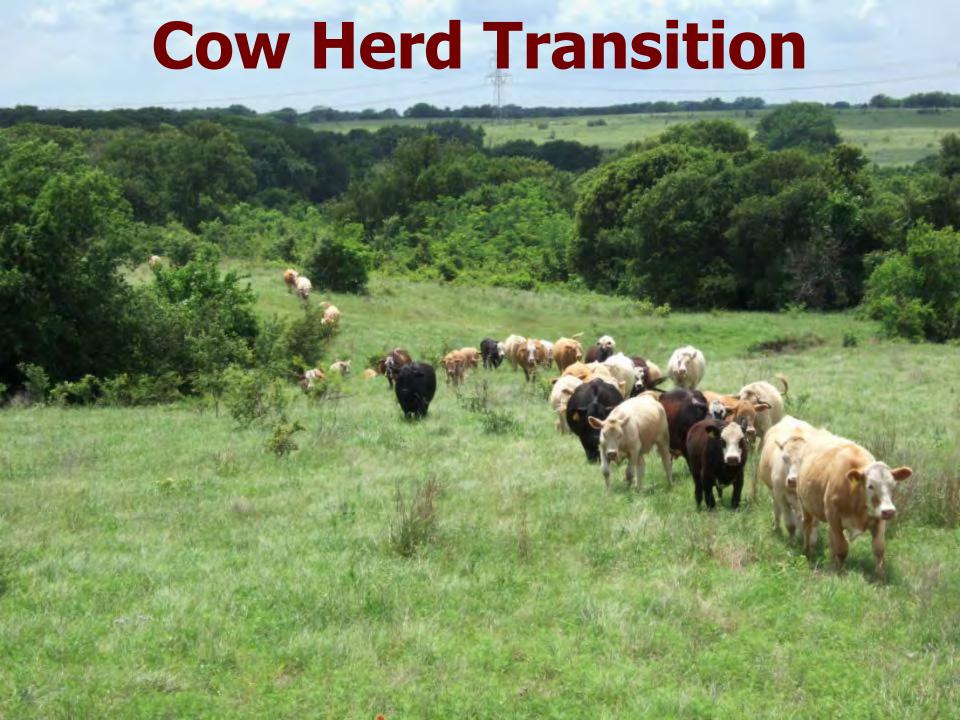

#### **Cattle Production**

- Cow-calf operation
- 2 herd, rotational grazing system using 30 pastures
- Conservative, flexible stocking rates
- Black baldy cows producing ¾ Angus calves
- Targeting Certified Angus All-Natural markets
- Calves are preconditioned and age/source verified

## **Beef Cattle Operation**

Cow-Calf operation
 F1 cows to Super baldies
 Precondition calves
 All natural niche markets