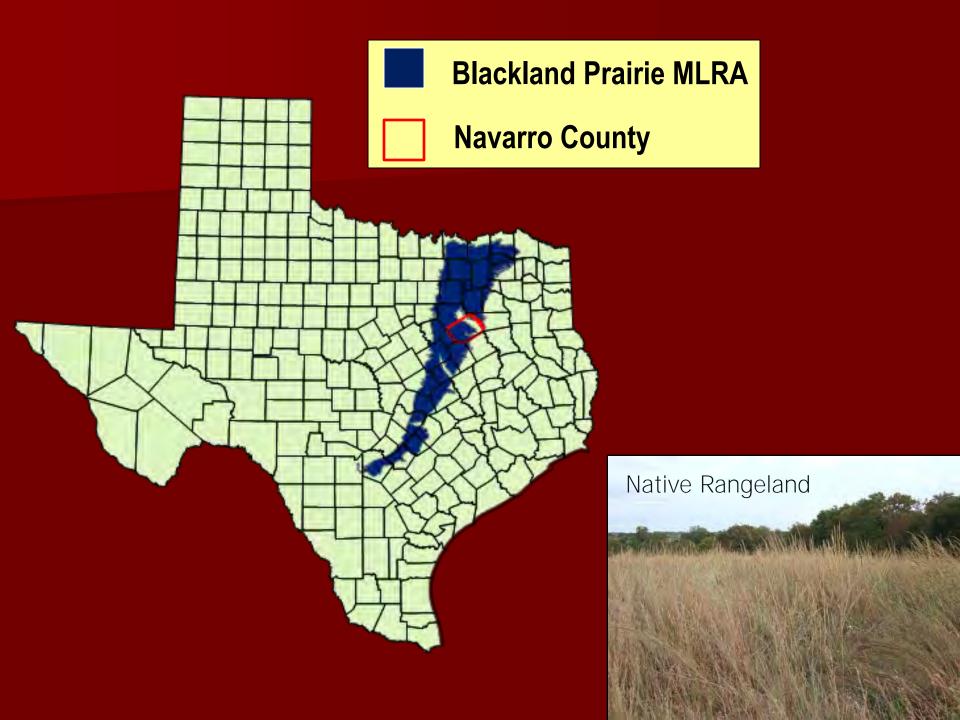

#### Blackland Prairie

#### Ranch Management

- 2,160 acres in the Blackland Prairie ecological region
- Primarily tall grass prairie rangeland some of which has been under rotational grazing management for over 50 years
- Range seeding in highly disturbed areas
- Brush management via clearing and chemical treatment
- Holistic management approach