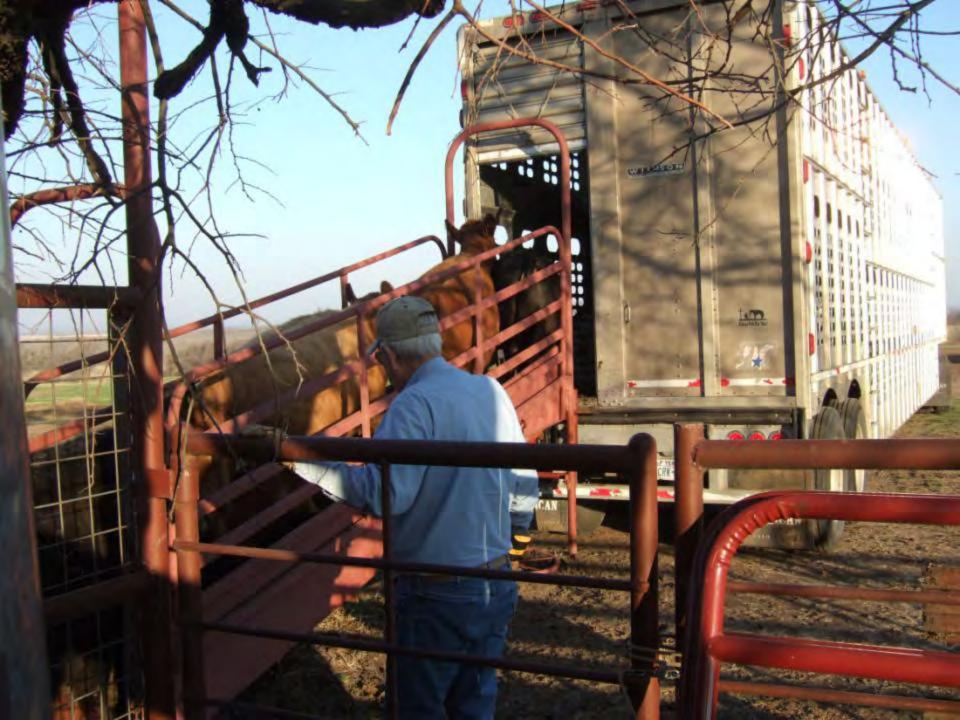

#### **Cattle Production**

- Cow-calf operation
- 2 herd, rotational grazing system using 30 pastures
- Conservative, flexible stocking rates
- Black baldy cows producing ¾ Angus calves
- Targeting Certified Angus All-Natural markets
- Calves are preconditioned and age/source verified

## **Beef Cattle Operation**

Cow-Calf operation
 F1 cows to Super baldies
 Precondition calves
 All natural niche markets