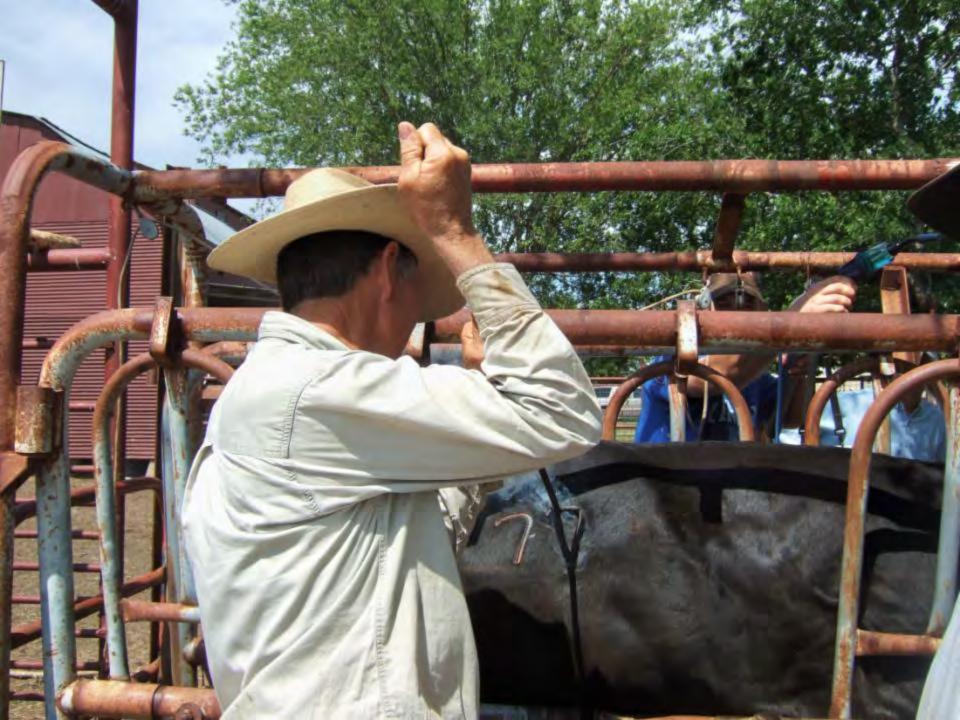

#### **Cattle Production**

- Cow-calf operation
- 2 herd, rotational grazing system using 30 pastures
- Conservative, flexible stocking rates
- Black baldy cows producing ¾ Angus calves
- Targeting Certified Angus All-Natural markets
- Calves are preconditioned and age/source verified

## **Beef Cattle Operation**

Cow-Calf operation
 F1 cows to Super baldies
 Precondition calves
 All natural niche markets