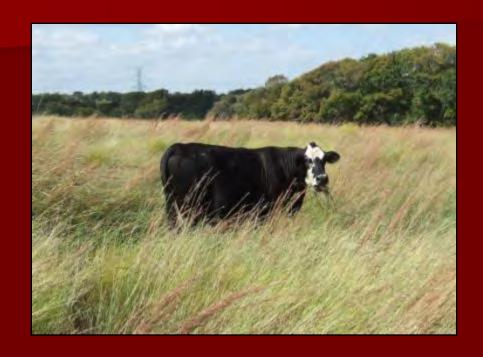

#### **Cattle Production**

- Cow-calf operation
- 2 herd, rotational grazing system using 30 pastures
- Conservative, flexible stocking rates
- Black baldy cows producing ¾ Angus calves
- Targeting Certified Angus All-Natural markets
- Calves are preconditioned and age/source verified

## **Beef Cattle Operation**

Cow-Calf operation
 F1 cows to Super baldies
 Precondition calves
 All natural niche markets