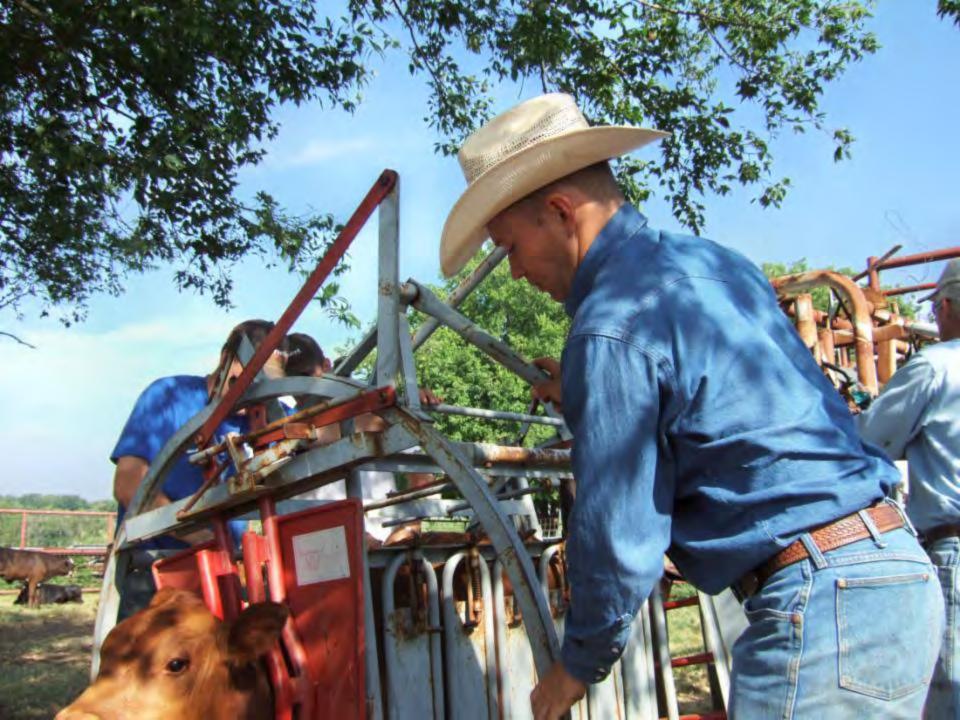

#### **Cattle Production**

- Cow-calf operation
- 2 herd, rotational grazing system using 30 pastures
- Conservative, flexible stocking rates
- Black baldy cows producing ¾ Angus calves
- Targeting Certified Angus All-Natural markets
- Calves are preconditioned and age/source verified

## **Beef Cattle Operation**

Cow-Calf operation
 F1 cows to Super baldies
 Precondition calves
 All natural niche markets

## Preconditioning Calves

45-60 Days