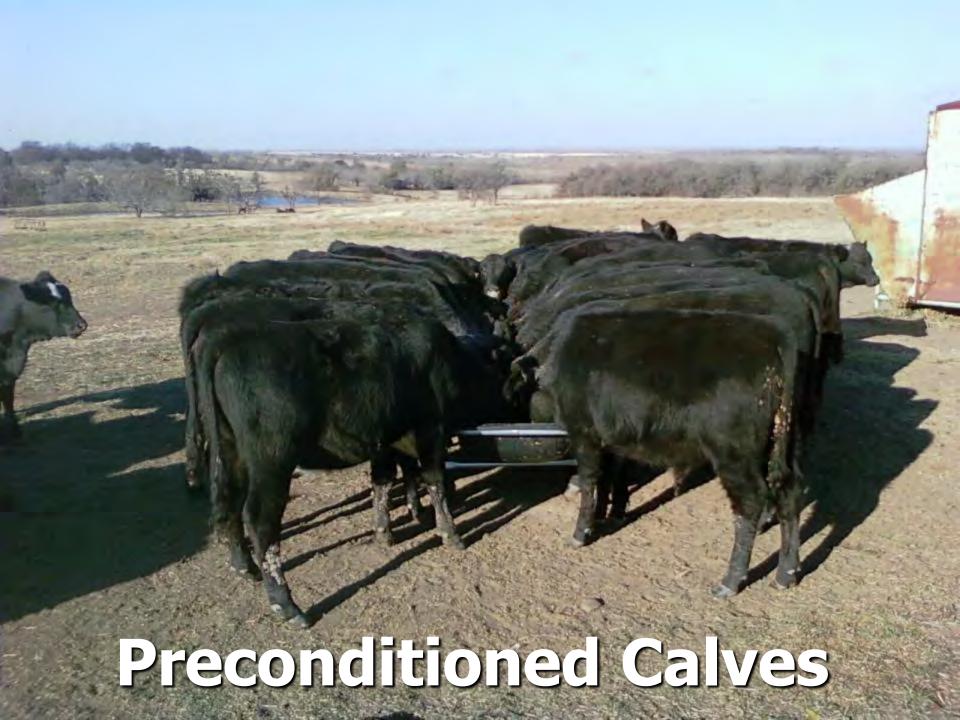

#### **Cattle Production**

- Cow-calf operation
- 2 herd, rotational grazing system using 30 pastures
- Conservative, flexible stocking rates
- Black baldy cows producing ¾ Angus calves
- Targeting Certified Angus All-Natural markets
- Calves are preconditioned and age/source verified

## Preconditioning Calves

45-60 Days