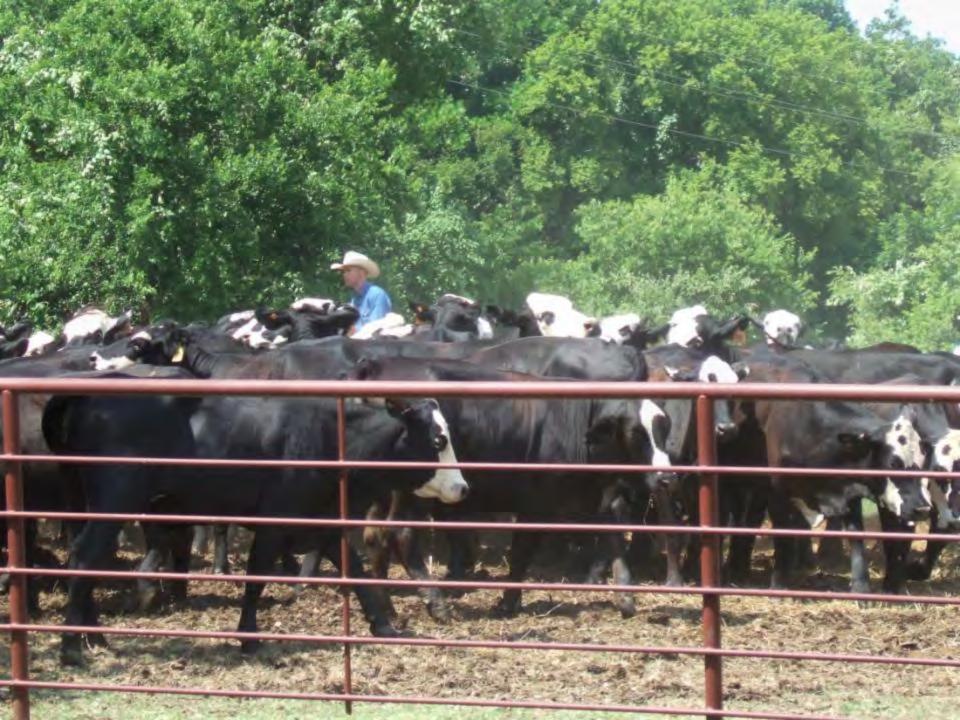

#### **Cattle Production**

- Cow-calf operation
- 2 herd, rotational grazing system using 30 pastures
- Conservative, flexible stocking rates
- Black baldy cows producing ¾ Angus calves
- Targeting Certified Angus All-Natural markets
- Calves are preconditioned and age/source verified

## **Beef Cattle Operation**

Cow-Calf operation
 F1 cows to Super baldies
 Precondition calves
 All natural niche markets