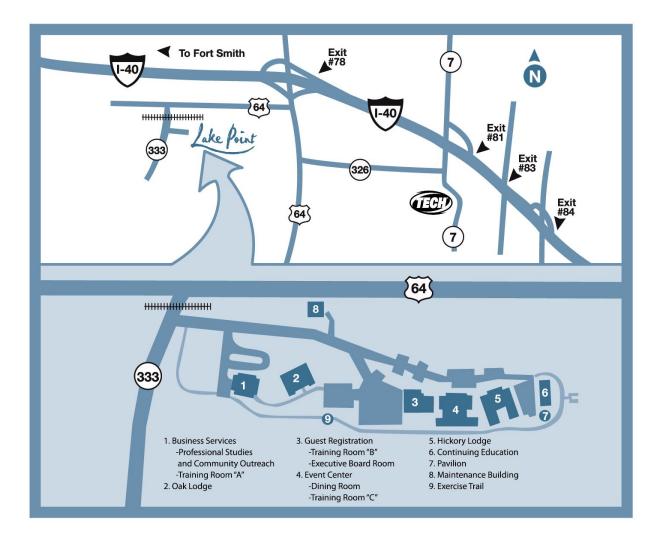

## Directions

Lake Point Conference Center is just minutes away from the Arkansas Tech University campus, all of Russellville and just one mile from I-40. Take Exit 78 from I-40. If coming from the west, turn right onto Hwy. 64 West toward London. If coming from the east, turn left crossing over I-40 and follow the road to Hwy. 64 West. Turn right toward London. Proceed approximately one mile until you see a sign for Jct. 333 and Arkansas Nuclear One. Turn left after the sign for Arkansas Nuclear One onto Hwy. 333 and cross over the railroad track. You will see the Lake Point Conference Center sign and entrance immediately on the left. For GPS systems use *61 Tyson Lane, Russellville, AR* as the address.