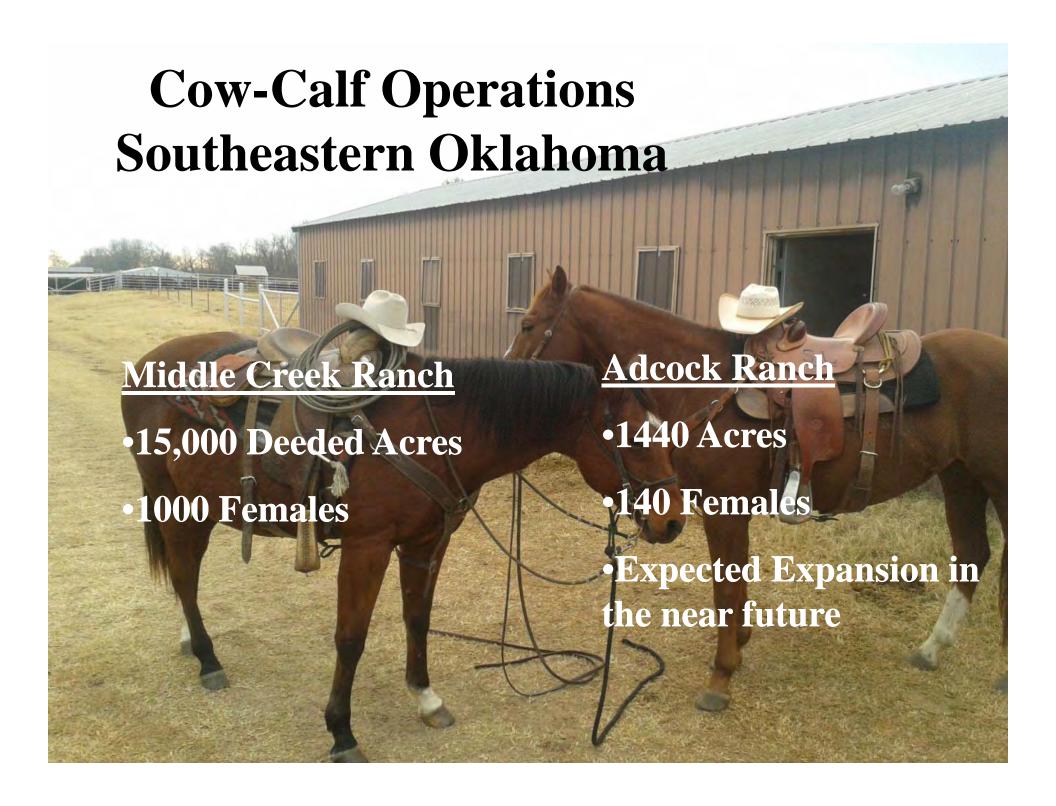

#### Adcock Ranch Budget Example Stocking Rate 10acre/hd Keep 14-20% Replacements

| <u>Item</u>    | <u>Remarks</u>         | Total Cost |  |
|----------------|------------------------|------------|--|
| Land Cost      | 1440 ac. @ \$9.63/Acre | \$ 13,800  |  |
| Mineral        | \$28/hd                | 3920       |  |
| Vet Expense    | \$8/hd                 | 1120       |  |
| Transportation | 4 Loads @ \$400each    | 1600       |  |
| Seed           | Turnips/Wheat          | 2500       |  |
| Fertilizer     | \$550/Ton              | 2750       |  |
| Fuel           |                        | 1400       |  |
| Repairs        |                        | 1000       |  |
| Fencing        |                        | 500        |  |
|                | Total Expense          | \$ 28,590  |  |
|                | Exp./Hd @ 140 hd       | \$204.21   |  |

## Money on the Table?

Should I really be retaining the calves as stockers to eat up my cow grass?

| Weaned Calf @ 500 wt          | \$ 700   |
|-------------------------------|----------|
| Exp./Hd @ 140 hd              | 204.21   |
| Profit Per Hd                 | \$495.79 |
| Profit per Acre @ 10 Acre/Cow | \$50     |